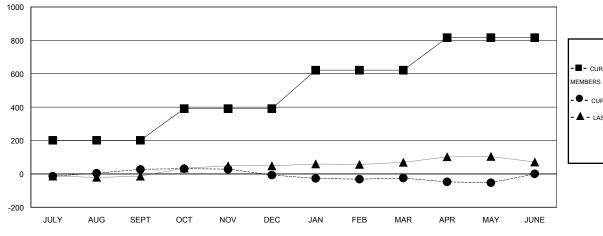

#### GOALS AND ACTUAL MEMBERS CUMULATIVE

| - CURRENT YEAR GOALS FOR | NEW |
|--------------------------|-----|
| MEMBERS                  |     |

CURRENT YEAR ACTUAL MEMBERS

- LAST YEAR ACTUAL MEMBERS

| DROPPED CLUBS: 2 |     |
|------------------|-----|
| DROPPED MEMBERS  |     |
|                  | 2   |
| DECEASED         | 2   |
| CLUB CANCELLED   | 31  |
| OTHER            | 197 |
| TOTAL            | 230 |

## **LOCATION MALAWI**

GMT CA 6-Afi

| Clubs                 |                  |           |                  |                  | Members               |                    |                                     |                    |                  |
|-----------------------|------------------|-----------|------------------|------------------|-----------------------|--------------------|-------------------------------------|--------------------|------------------|
| RESULTS FOR 2015-2016 |                  |           |                  |                  | RESULTS FOR 2015-2016 |                    |                                     |                    |                  |
| QUARTER               | NEW CLUB<br>GOAL | NEW CLUBS | DROPPED<br>CLUBS | NET<br>GAIN/LOSS | QUARTER               | NEW MEMBER<br>GOAL | CHARTER AND<br>NEW MEMBERS<br>ADDED | DROPPED<br>MEMBERS | NET<br>GAIN/LOSS |
| JULY/AUG/SEPT         | 4                | 1         | 1                | 0                | JULY/AUG/SEPT         | 201                | 100                                 | 73                 | 27               |
| OCT/NOV/DEC           | 4                | 0         | 0                | 0                | OCT/NOV/DEC           | 190                | 22                                  | 56                 | -34              |
| JAN/FEB/MAR           | 4                | 0         | 1                | -1               | JAN/FEB/MAR           | 230                | 28                                  | 46                 | -18              |
| APR/MAY/JUNE          | 4                | 0         | 0                | 0                | APR/MAY/JUNE          | 195                | 28                                  | 56                 | -28              |