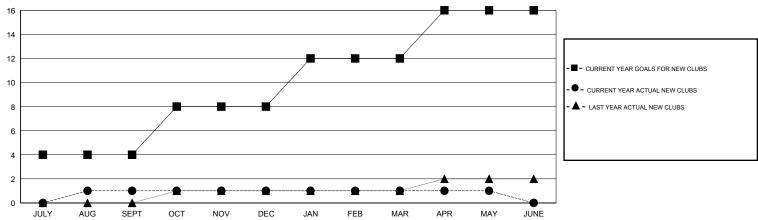

### GOALS AND ACTUAL NEW CLUBS CUMULATIVE

## **LOCATION MALAWI**

GMT CA 6-Afi

| Clubs                 |                  |           |                  |                  | Members               |                    |                                     |                    |                  |
|-----------------------|------------------|-----------|------------------|------------------|-----------------------|--------------------|-------------------------------------|--------------------|------------------|
| RESULTS FOR 2015-2016 |                  |           |                  |                  | RESULTS FOR 2015-2016 |                    |                                     |                    |                  |
| QUARTER               | NEW CLUB<br>GOAL | NEW CLUBS | DROPPED<br>CLUBS | NET<br>GAIN/LOSS | QUARTER               | NEW MEMBER<br>GOAL | CHARTER AND<br>NEW MEMBERS<br>ADDED | DROPPED<br>MEMBERS | NET<br>GAIN/LOSS |
| JULY/AUG/SEPT         | 4                | 1         | 1                | 0                | JULY/AUG/SEPT         | 201                | 100                                 | 73                 | 27               |
| OCT/NOV/DEC           | 4                | 0         | 0                | 0                | OCT/NOV/DEC           | 190                | 22                                  | 56                 | -34              |
| JAN/FEB/MAR           | 4                | 0         | 1                | -1               | JAN/FEB/MAR           | 230                | 28                                  | 46                 | -18              |
| APR/MAY/JUNE          | 4                | 0         | 0                | 0                | APR/MAY/JUNE          | 195                | 28                                  | 56                 | -28              |